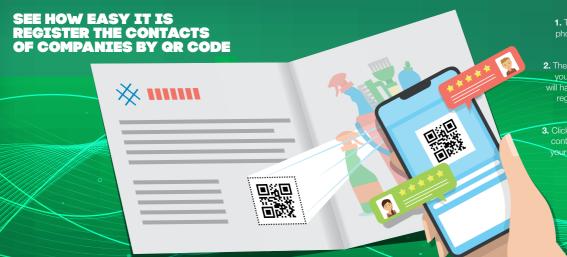

# **DID YOU** KNOW?

The use of plastics reduces environmental costs by 4 times compared to other materials\*.

\* WWW.TRUCOST.COM

1. Turn on your camera phone and point to QR Code

 The QR Code will direct you to a site where you will have a button that will register the contact for your cell phone

Click the button and the contact will be saved on your phone and READY!