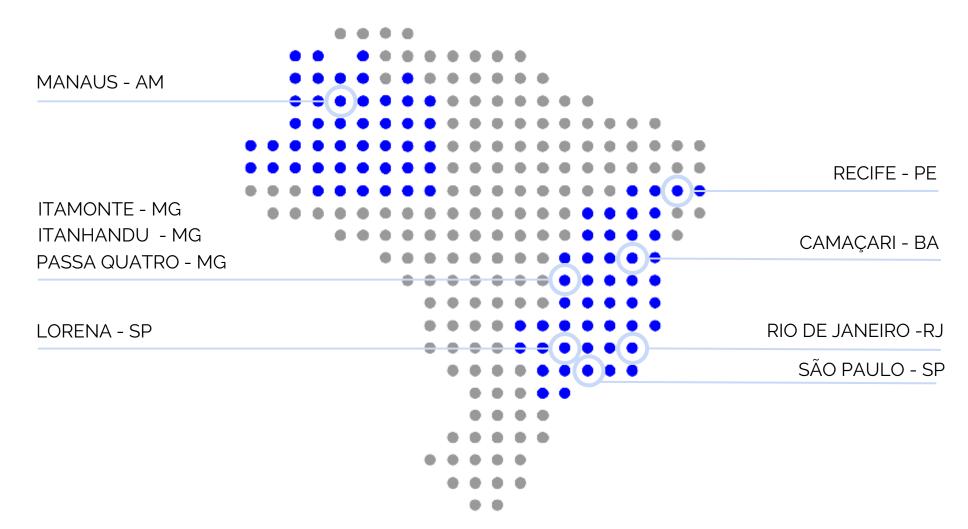

### Presence in 06 states:

Amazonas - AM

Pernambuco - PE

Bahia - BA

Minas Gerais - MG

Rio de Janeiro - RJ

São Paulo - SP

- STRFTCH FILMS
- SHRINK BUNDLING **FILMS**
- BARRIER FILMS
- PLASTIC BAGS
- TECHNICAL FILMS
- FLEXOGRAPHIC **PRINTING**